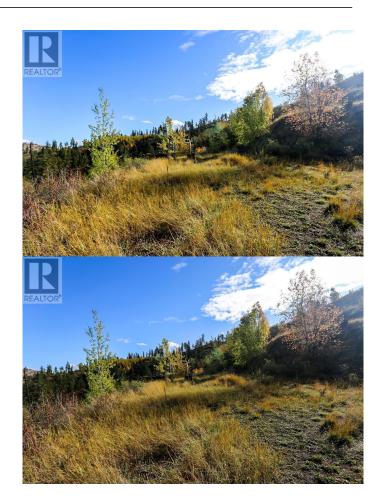

## \$189,000

0 Bedroom, 0.00 Bathroom, Vacant Land on 4 Acres

McLure/Vinsula, Barriere, British Columbia

Adventure awaits on this breathtaking view property in the scenic North Thompson Valley. Bordered by Badger Creek and backing onto Crown Land, it offers endless opportunities for exploration and outdoor excursions right from your doorstep. The sloped terrain with natural benches provides stunning valley vistas and spectacular sunsets, making it a perfect spot for a private retreat. Whether you're looking for a vacation getaway or something more permanent, this property has incredible potential. Check TNRD zoning for building requirements under Small Holdings. Conveniently located just 10 minutes from Barriere and 30 minutes from Kamloops, with easy access to Highway 5. (id:6289)

## **Community Information**

Address 481 Clough Road

Subdivision McLure/Vinsula

City Barriere

Province British Columbia

Postal Code V0E2H0

**Amenities** 

Features Private setting, Sloping

View View (panoramic)

Interior

Heating No heat

**Exterior** 

Exterior Features Landscaped, Sloping

**Additional Information** 

Zoning Unknown

**Listing Details** 