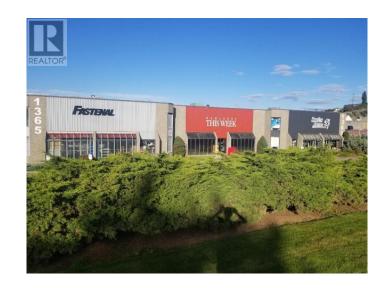

#### \$

0 Bedroom, 0.00 Bathroom, Industrial on 2 Acres

Dufferin/Southgate, Kamloops, British Columbia

This Sahali/Dufferin location is second to none and offers easy access to the highway and is just 2 kms away from the Columbia place shopping Center. The building offers high exposure and outstanding street appeal and this location would set you apart from your competitors. The lease space consists of 15170.60 square feet of top notch light industrial use lease space. The main floor front area consists of reception, offices, big staff lunch room and bathrooms, and the remaining warehouse space is clear span with 16 foot clearance to underside of Truss. There is access at the back via 4 - 14 foot high garage door as well as man doors. The level outside ground provides for lots of parking front, side and back, and can easily accommodate larger transport trucks. Ready for occupancy. Asking base rent - \$13.25 per square foot per annum. Operating costs are presently \$6266.00 per month and are reconciled yearly. Tenant pays separately metered Hydro and Gas. (id:6289)