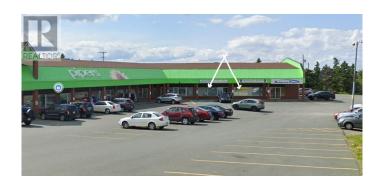

## \$ - 956 Conception Bay Highway, Kelligrews

MLS® #1282363

\$

0 Bedroom, 0.00 Bathroom, 2,000 sqft Business on 0 Acres

N/A, Kelligrews, Newfoundland & Labrador

If you're looking for 2000 square feet of prime commercial space to operate your business in that perfect location in CBS then you found it in the highly visible Pipers building on the corner of Conception Bay Highway at Legion Rd. Your business will be facing traffic on Conception Bay Highway & Legion Rd which is a very high traffic and travelled location thus you benefit from being noticed by vehicular traffic at one of the busiest intersections in the area as well you are visible to the foot traffic shopping at Pipers and other businesses in the building. A huge plus when it comes to accessibility is that your front door offers ground level access which is very important to reach more customers that prefer easy access without stairs. All plans and costs related to design, development and inspections would be the responsibility of the tenant and subject to approval by the Vendor and the CBS and or related agencies. Lease rate is \$14 per square foot gross plus HST and POU. This unit has 6 offices, 1 room that can be a boardroom with kitchenette, reception & waiting area, bathroom & a smaller kitchen. (id:6289)