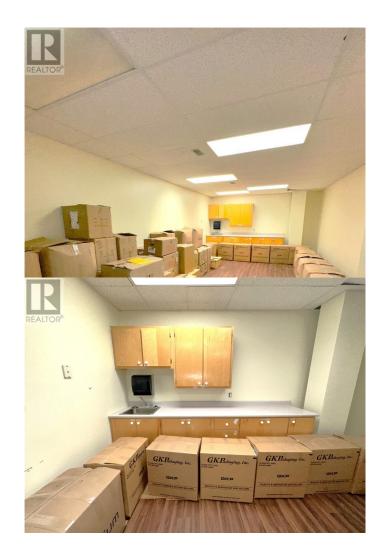

## \$ - 956 Conception Bay Highway, Kelligrews

MLS® #1282363

\$

0 Bedroom, 0.00 Bathroom, 2,000 sqft Business on 0 Acres

N/A, Kelligrews, Newfoundland & Labrador

If you're looking for 2000 square feet of prime commercial space to operate your business in that perfect location in CBS then you found it in the highly visible Pipers building on the corner of Conception Bay Highway at Legion Rd. Your business will be facing traffic on Conception Bay Highway & Legion Rd which is a very high traffic and travelled location thus you benefit from being noticed by vehicular traffic at one of the busiest intersections in the area as well you are visible to the foot traffic shopping at Pipers and other businesses in the building. A huge plus when it comes to accessibility is that your front door offers ground level access which is very important to reach more customers that prefer easy access without stairs. All plans and costs related to design, development and inspections would be the responsibility of the tenant and subject to approval by the Vendor and the CBS and or related agencies. Lease rate is \$14 per square foot gross plus HST and POU. This unit has 6 offices, 1 room that can be a boardroom with kitchenette, reception & waiting area, bathroom & a smaller kitchen. (id:6289)