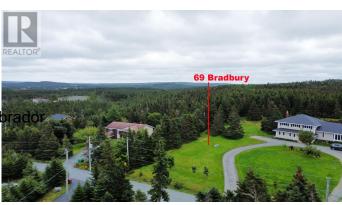

# \$120,000 - 69 Bradburys Road, Portugal Cove - St. Philips

MLS® #1282285

### \$120,000

0 Bedroom, 0.00 Bathroom, Vacant Land on 1 Acres

N/A, Portugal Cove - St. Philips, Newfoundland & Labrador

Welcome to the picturesque Portugal Cove-St. Philips! This Â<sup>1</sup>/<sub>2</sub> acre, treed lot is located on a family friendly street, perfect to build your dream home. Enjoy the tranquillity of country living with numerous hiking trails right at your doorstep and a beautifully treed lot surrounding you. Excellent schools from k-9 and a new high school set to open in two years with bus service right at your doorstep. Located only 10 mins from St. John's and only minutes from the airport! (id:6289)

## **Community Information**

| Address     | 69 Bradburys Road           |
|-------------|-----------------------------|
| Subdivision | N/A                         |
| City        | Portugal Cove - St. Philips |
| Province    | Newfoundland & Labrador     |
| Postal Code | A1M1P5                      |
|             |                             |