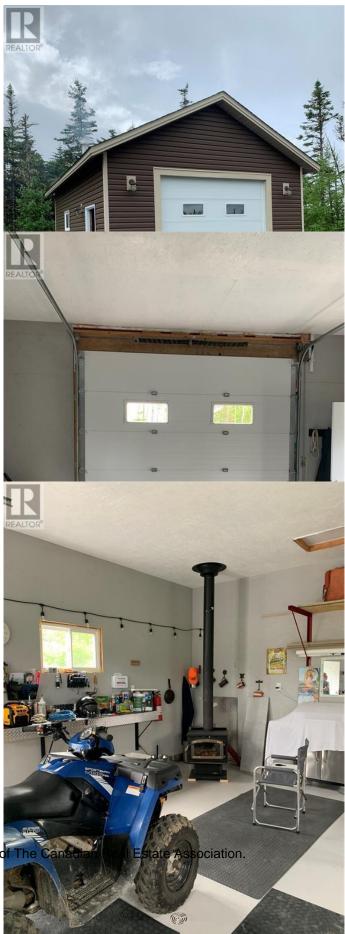

# \$120,000

0 Bedroom, 0.00 Bathroom, Vacant Land on 1 Acres

N/A, Whitbourne, Newfoundland & Labrador

Don't miss this incredible opportunity! This cleared 0.9-acre lot at 68 Amber Drive in Whitbourne is ready for your dream home or cottage. The property features a concrete septic system already in place and an 18x24 fully insulated, wired garage with 10â€<sup>TM</sup> ceilings and a 10â€<sup>TM</sup> door. Whether you're looking to build immediately or set up a mobile home or camper, this lot is the perfect choice. Act now before itâ€<sup>TM</sup>s gone! (id:6289)