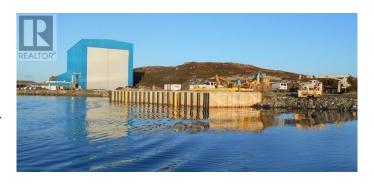

#### \$

0 Bedroom, 0.00 Bathroom, Industrial on 10 Acres

N/A, Port Aux Basques, Newfoundland & Labrador

Property Features: 30,000 SF at 100' Ceiling Height, 20,000 SF at 50' | Warehouse with 4,000 SF of Office | One 135 Ton Overhead Crane | Two 50 Ton Overhead Cranes | One 80' x 80' Mega Door With 1,500 SF of ocean access | 50,000 SF of total building space | 17-acre site | 18' Water Depth at Wharf (Degradeable to 25'-30') | 80' x 30' with 10T/m2 Deck Capacity Concrete Wharf Desk | 2 x 50T MSB50 Bollards on Wharf, 4 x 50T MSB50 Bollards on Quayside | 4500 m2 Graded Travel Path from Facility to Wharf Water and Shore Power Available | All measurement's, property tax & information to be verified by purchaser. (id:6289)