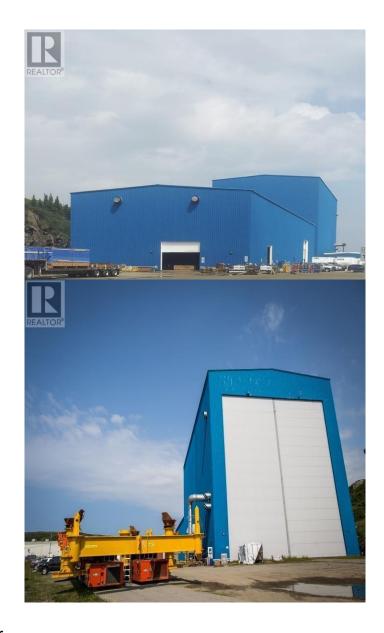

#### \$

0 Bedroom, 0.00 Bathroom, Industrial on 10 Acres

N/A, Port Aux Basques, Newfoundland & Labrador

Property Features: 30,000 SF at 100' Ceiling Height, 20,000 SF at 50' | Warehouse with 4,000 SF of Office | One 135 Ton Overhead Crane | Two 50 Ton Overhead Cranes | One 80' x 80' Mega Door With 1,500 SF of ocean access | 50,000 SF of total building space | 17-acre site | 18' Water Depth at Wharf (Degradeable to 25'-30') | 80' x 30' with 10T/m2 Deck Capacity Concrete Wharf Desk | 2 x 50T MSB50 Bollards on Wharf, 4 x 50T MSB50 Bollards on Quayside | 4500 m2 Graded Travel Path from Facility to Wharf Water and Shore Power Available | All measurement's, property tax & information to be verified by purchaser. (id:6289)