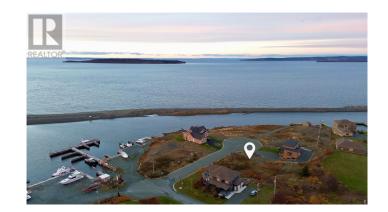

#### \$144,000

0 Bedroom, 0.00 Bathroom, Vacant Land on 0 Acres

N/A, Conception Bay South, Newfoundland & Labradon

Welcome to The Channel At Long Pond.
Commodore place, a private cul-de-sac, on the shore of Conception Bay South. 6 Commodore (Lot 9) is a 0.28 acre serviced building lot.
Enjoy the ocean views and spectacular sunsets on Conception Bay. Adjacent to the Royal Newfoundland Yacht Club, this is the perfect place for marine enthusiasts to build a dream home. Any applicable HST is the responsibility of the purchaser. Restrictive covenants apply. (id:6289)

### **Amenities**

Amenities Recreation, Shopping

View Ocean view