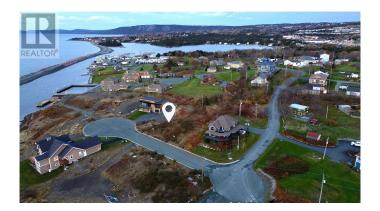

#### \$144,000

0 Bedroom, 0.00 Bathroom, Vacant Land on 0 Acres

N/A, Conception Bay South, Newfoundland & Labradon

Welcome to The Channel At Long Pond.
Commodore place, a private cul-de-sac, on the shore of Conception Bay South. 6 Commodore (Lot 9) is a 0.28 acre serviced building lot.
Enjoy the ocean views and spectacular sunsets on Conception Bay. Adjacent to the Royal Newfoundland Yacht Club, this is the perfect place for marine enthusiasts to build a dream home. Any applicable HST is the responsibility of the purchaser. Restrictive covenants apply. (id:6289)

## **Community Information**

Address 6 Commodore Place

Subdivision N/A

City Conception Bay South

Province Newfoundland & Labrador

Postal Code A1W0A9

### **Amenities**

Amenities Recreation, Shopping

View Ocean view