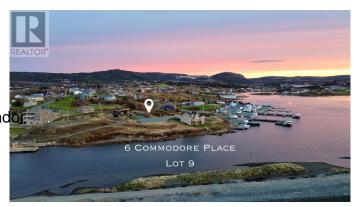

# \$144,000 - 6 Commodore Place, Conception Bay South

MLS® #1281750

#### \$144,000

0 Bedroom, 0.00 Bathroom, Vacant Land on 0 Acres

N/A, Conception Bay South, Newfoundland & Labradon

Welcome to The Channel At Long Pond.
Commodore place, a private cul-de-sac, on the shore of Conception Bay South. 6 Commodore (Lot 9) is a 0.28 acre serviced building lot.
Enjoy the ocean views and spectacular sunsets on Conception Bay. Adjacent to the Royal Newfoundland Yacht Club, this is the perfect place for marine enthusiasts to build a dream home. Any applicable HST is the responsibility of the purchaser. Restrictive covenants apply. (id:6289)

## **Community Information**

Address 6 Commodore Place

Subdivision N/A

City Conception Bay South

Province Newfoundland & Labrador

Postal Code A1W0A9

### **Amenities**

Amenities Recreation, Shopping

View Ocean view