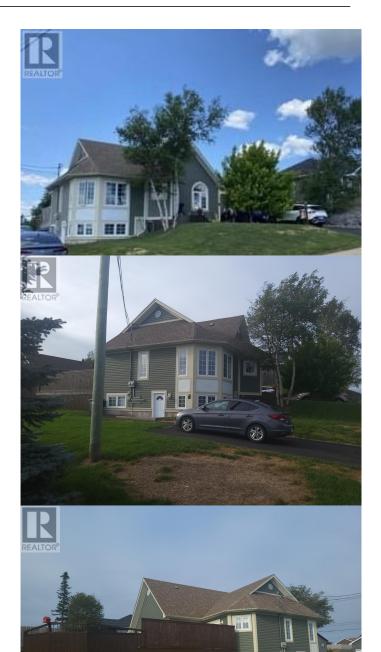

#### \$469,000

5 Bedroom, 4.00 Bathroom, 2,800 sqft Single Family on 0 Acres

N/A, Clarenville, Newfoundland & Labrador

This beautiful three bedroom home with a two bedroom apartment (currently rented) is meticulously kept both inside and around the grounds. It is located in a prime area of Clarenville close to all amenities and schools. It has a 1000 sq. foot apartment that has its own paved driveway. The main area of the house features an open concept including a kitchen with a large island. The main area of the house has hardwood flooring as well as ceramic tiling. As a bonus the house has a single detached garage with a dry bar upstairs. A perfect home for the person wanting an executive home with the financial benefits of a spacious apartment. (id:6289)

### Exterior

| Exterior        | Vinyl siding                               |
|-----------------|--------------------------------------------|
| Lot Description | 95X135 10,890 - 21,799 sqft (1/4 - 1/2 ac) |
| Foundation      | Concrete                                   |