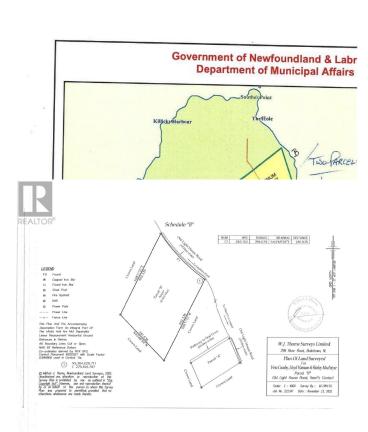

### \$139,500

0 Bedroom, 0.00 Bathroom, Vacant Land on 32 Acres

N/A, Hearts Content, Newfoundland & Labrador

An Estate sized assembly of land comprised of 32 acres (and --33-0- perches). Treed Land that was once farmed that can afford privacy for the most discriminating individual (s). There is also a small beach that could accomodate a small wharf (with government approval) Being the deepest water port in NL, this surely is a bonus Historic Heart's Content -site of the first Trans Atlantic Cable. Pitcher's Ponds Golf Course is located in nearby Whiteway--achallenging 9-hole. (id:6289)