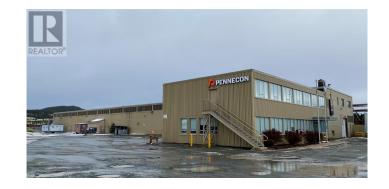

### \$

0 Bedroom, 0.00 Bathroom, 67,160 sqft Business on 15 Acres

N/A, St. John's, Newfoundland & Labrador

For Lease at \$10 per sq ft "triple net" 50,760 sq ft (Main Bldg - Fabrication & Office) with a gross rentable area of 67,160 (Megadome, Paint Hall & Storage). The fabrication area measures 116 feet by 256 feet, giving a gross area of 29,696 square feet with a ceiling height of approximately 26ft. The fabrication section contains a heavy steel frame with masonry construction and comprises of two fabrication bays that run the entire length of the structure with craneways and cranes servicing each bay. Entrance to property is via an access road next to NTV on Logy Bay Road. This is one of the largest industrial sites within the metro St. John's area. Over 15 acres zoned Commercial Industrial with approximately 247 feet road frontage on Sugar Loaf Road. (id:6289)