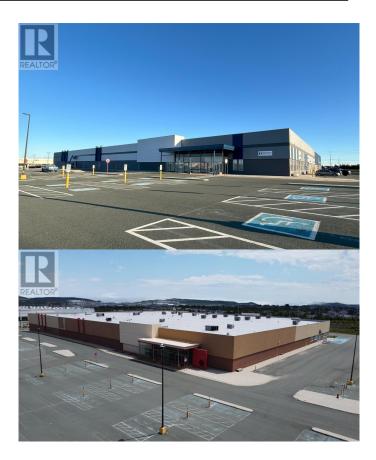

## \$

0 Bedroom, 0.00 Bathroom, 30,000 sqft Business on 0 Acres

N/A, St. John's, Newfoundland & Labrador

Prime commercial space is now available at 24 Stavanger Drive, offering a versatile mix of retail and warehouse options. This property features a spacious layout, ideal for businesses seeking a combination of storefront visibility and operational storage. With ample on-site parking, convenience for both employees and customers is a key advantage. Situated in a highly sought-after location, 24 Stavanger Drive provides quick and easy access to the Trans-Canada Highway (TCH), ensuring your business is easily reachable from all areas. The surrounding area is vibrant with a variety of retail and restaurant services, making it a perfect spot for high foot traffic and business growth. Whether you're looking to expand your retail presence or need warehouse space to complement your operations, this property offers the flexibility and accessibility you need. Contact us today for more information or to schedule a viewing! (id:6289)