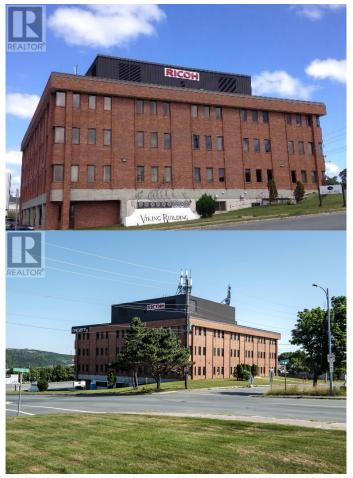

### \$

0 Bedroom, 0.00 Bathroom, 1,264 sqft Retail on 1 Acres

N/A, St. John's, Newfoundland & Labrador

Welcome to the "Viking Building". We have availability to suit almost any need. Centrally located this office is easily accessible from Columbus Drive allowing clients or employees to flow in from many directions. Parking is on a first come first serve basis. This is a great location & offers many opportunities (id:6289)

### **Community Information**

Address 136 Suite Crosbie Road Unit#30

Subdivision N/A

City St. John's

Province Newfoundland & Labrador

Postal Code A1B3K3