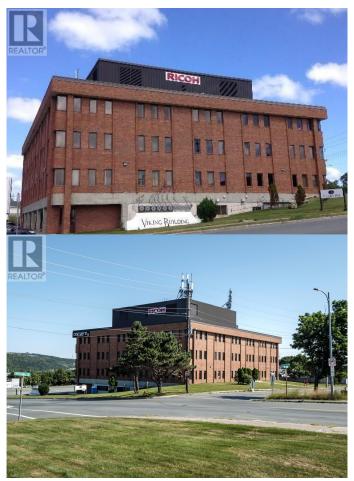

### \$

0 Bedroom, 0.00 Bathroom, 2,750 sqft Retail on 1 Acres

N/A, St. John's, Newfoundland & Labrador

Welcome to the "Viking Building". We have availability to suit almost any need. Centrally located this office is easily accessible from Columbus Drive allowing clients or employees to flow in from many directions. Parking is on a first come first serve basis. This is a great location & offers many opportunities. (id:6289)

### **Community Information**

Address 136 Crosbie Road Unit#suite 400

Subdivision N/A

City St. John's

Province Newfoundland & Labrador

Postal Code A1B3K3