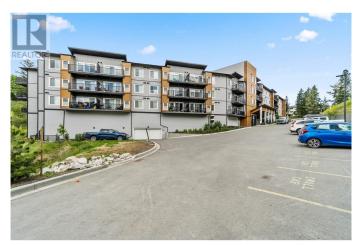

### \$449,900

2 Bedroom, 1.00 Bathroom, 978 sqft Single Family on 1 Acres

The Rise at Sahali Ridge, Kamloops, British Columbia

Modern Living at The Rise â€" 2 bedroom unit with 2 Parking Spaces! The Rise is a beautiful condo development, nestled amongst walking trails in one of Kamloops' most sought-after neighborhoods. This stunning second-floor unit, built in 2021, offers an exceptional blend of style, comfort, and efficiency. Inside you will find 9-foot ceilings, modern kitchen featuring quartz countertops, stainless steel appliances, and a spacious islandâ€"ideal for cooking and entertaining. The open-concept living space is ample for your dining room and living room furnishings plus extends to a large balcony, perfect for enjoying Kamloops' sunny weather. This 2 bedroom unit spans 978 square feet and includes in-suite laundry, a storage locker, and two parking spacesâ€"a rare and valuable feature for a strata. The primary bedroom is large with 2 closets. The second bedroom is spacious (no window or closet - equipped with sprinkler fire system) with ample room to enclose a closet, if needed. The Rise is centrally located, offering easy access to shopping, dining, hiking trails, and major transit routes. Thompson Rivers University nearby, making this an excellent home or investment opportunity. Also walking distance to McGowan Park with family spray park and new playground. Don't miss your chance to own in this vibrant communityâ€"contact the listing agent today for a private tour! Measurements are approximate. (id:6289)

#### **Amenities**

Features Central island, Wheelchair access

Parking Spaces 2

Parking Underground