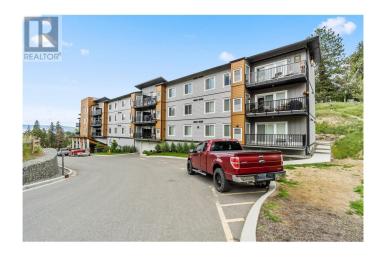

### \$449,900

2 Bedroom, 1.00 Bathroom, 978 sqft Single Family on 1 Acres

The Rise at Sahali Ridge, Kamloops, British Columbia

Modern Living at The Rise â€" 2 bedroom unit with 2 Parking Spaces! The Rise is a beautiful condo development, nestled amongst walking trails in one of Kamloops' most sought-after neighborhoods. This stunning second-floor unit, built in 2021, offers an exceptional blend of style, comfort, and efficiency. Inside you will find 9-foot ceilings, modern kitchen featuring quartz countertops, stainless steel appliances, and a spacious islandâ€"ideal for cooking and entertaining. The open-concept living space is ample for your dining room and living room furnishings plus extends to a large balcony, perfect for enjoying Kamloops' sunny weather. This 2 bedroom unit spans 978 square feet and includes in-suite laundry, a storage locker, and two parking spacesâ€"a rare and valuable feature for a strata. The primary bedroom is large with 2 closets. The second bedroom is spacious (no window or closet - equipped with sprinkler fire system) with ample room to enclose a closet, if needed. The Rise is centrally located, offering easy access to shopping, dining, hiking trails, and major transit routes. Thompson Rivers University nearby, making this an excellent home or investment opportunity. Also walking distance to McGowan Park with family spray park and new playground. Don't miss your chance to own in this vibrant communityâ€"contact the listing agent today for a private tour! Measurements are approximate. (id:6289)

#### **Exterior**

Exterior Composite Siding
Roof Asphalt shingle,Other