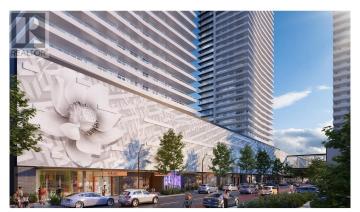

# \$ - 1626 Water Street Unit# Cru2, Kelowna

MLS® #10336438

\$

0 Bedroom, 0.00 Bathroom, 1,280 sqft Retail on 1 Acres

Kelowna North, Kelowna, British Columbia

High profile commercial opportunities at Water Street by the Park, located at the gateway to Downtown Kelowna. 5 individual units, ranging from 1,280 SF to 3,255 SF. These are street level units that are only steps from City Park and the William R Bennett Bridge. Units are sure to capitalize on the revitalization and densification going on in the surrounding area. UC1 – Downtown Urban Centre zoning allows for a large number of commercial uses. All the available units will be delivered in shell state, ready for concepts and designs specific to your business. This is a preleasing opportunity with anticipated completion later this year. (id:6289)