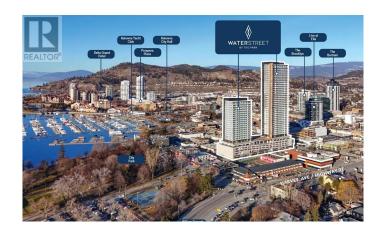

# \$ - 1626 Water Street Unit# Cru2, Kelowna

MLS® #10336438

\$

0 Bedroom, 0.00 Bathroom, 1,280 sqft Retail on 1 Acres

Kelowna North, Kelowna, British Columbia

High profile commercial opportunities at Water Street by the Park, located at the gateway to Downtown Kelowna. 5 individual units, ranging from 1,280 SF to 3,255 SF. These are street level units that are only steps from City Park and the William R Bennett Bridge. Units are sure to capitalize on the revitalization and densification going on in the surrounding area. UC1 – Downtown Urban Centre zoning allows for a large number of commercial uses. All the available units will be delivered in shell state, ready for concepts and designs specific to your business. This is a preleasing opportunity with anticipated completion later this year. (id:6289)