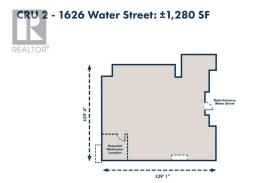

# \$ - 1626 Water Street Unit# Cru2, Kelowna

MLS® #10336438

\$

0 Bedroom, 0.00 Bathroom, 1,280 sqft Retail on 1 Acres

Kelowna North, Kelowna, British Columbia

High profile commercial opportunities at Water Street by the Park, located at the gateway to Downtown Kelowna. 5 individual units, ranging from 1,280 SF to 3,255 SF. These are street level units that are only steps from City Park and the William R Bennett Bridge. Units are sure to capitalize on the revitalization and densification going on in the surrounding area. UC1 – Downtown Urban Centre zoning allows for a large number of commercial uses. All the available units will be delivered in shell state, ready for concepts and designs specific to your business. This is a preleasing opportunity with anticipated completion later this year. (id:6289)

#### **Essential Information**

Listing # 10336438

Bathrooms 0.00
Square Footage 1,280
Acres 1.00
Type Retail
Sub-Type Retail