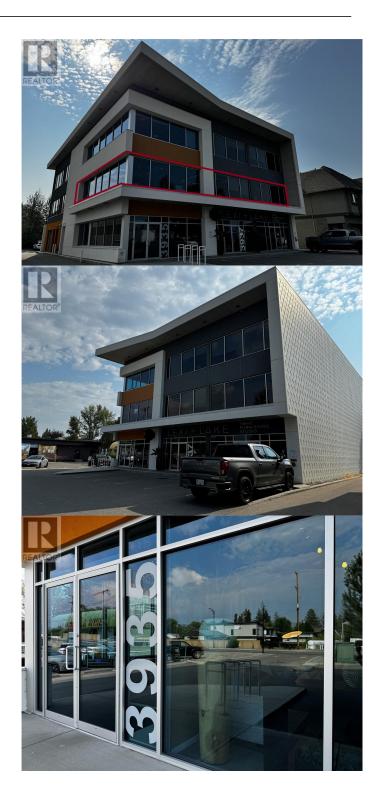

#### \$

0 Bedroom, 0.00 Bathroom, 2,240 sqft Office on 1 Acres

Lower Mission, Kelowna, British Columbia

Professional tenant sought for a sleek, high-end office space located in a AAA professional building on Lakeshore Road in Kelowna's LowerMission. Available for shorter-term sublease with availability beginning after September 1, 2024. This 2,240 SF office offers premium DIRTTmodular office finishes, amazing views, elevator access and two dedicated parking spots available at competitive monthly rates. Two glassoffices (or 1 office and boardroom) and two large open work areas. Some furniture may be negotiable. Neighboring retailers include Starbucks,7-Eleven, Esso, Lexi & Lake and more. (id:6289)