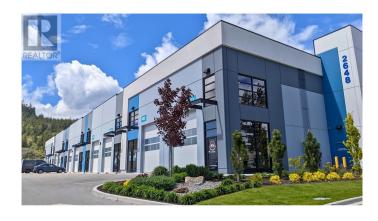

# \$ - 2648 Kyle Road Unit# 112, West Kelowna

MLS® #10335507

\$

0 Bedroom, 0.00 Bathroom, 1,710 sqft Industrial on 1 Acres

West Kelowna Estates, West Kelowna, British Columbia

Opportunity to lease 1,710 SF of I1 zoned industrial space on Kyle Rd in West Kelowna. 1,260 SF of ground floor and 450 SF of mezzanine. The building, built in 2020, provides quick access to Highway 97 and is ready to accommodate a wide range of tenancies. The unit provides an open layout with a mezzanine, 24' ceiling height, 14' overhead door, loading bay, washroom and onsite parking. (id:6289)

## **Community Information**

Address 2648 Kyle Road Unit# 112

Subdivision West Kelowna Estates

City West Kelowna
Province British Columbia

Postal Code V1Z2N1