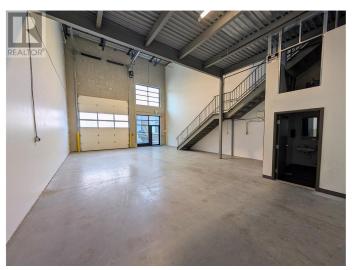

# \$ - 2648 Kyle Road Unit# 112, West Kelowna

MLS® #10335507

\$

0 Bedroom, 0.00 Bathroom, 1,710 sqft Industrial on 1 Acres

West Kelowna Estates, West Kelowna, British Columbia

Opportunity to lease 1,710 SF of I1 zoned industrial space on Kyle Rd in West Kelowna. 1,260 SF of ground floor and 450 SF of mezzanine. The building, built in 2020, provides quick access to Highway 97 and is ready to accommodate a wide range of tenancies. The unit provides an open layout with a mezzanine, 24' ceiling height, 14' overhead door, loading bay, washroom and onsite parking. (id:6289)