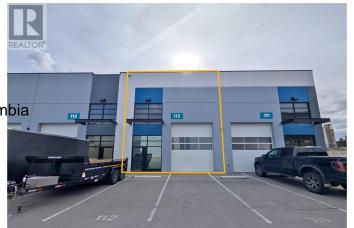

# \$ - 2648 Kyle Road Unit# 112, West Kelowna

MLS® #10335507

\$

0 Bedroom, 0.00 Bathroom, 1,710 sqft Industrial on 1 Acres

West Kelowna Estates, West Kelowna, British Columbia

Opportunity to lease 1,710 SF of I1 zoned industrial space on Kyle Rd in West Kelowna. 1,260 SF of ground floor and 450 SF of mezzanine. The building, built in 2020, provides quick access to Highway 97 and is ready to accommodate a wide range of tenancies. The unit provides an open layout with a mezzanine, 24' ceiling height, 14' overhead door, loading bay, washroom and onsite parking. (id:6289)

## **Community Information**

Address 2648 Kyle Road Unit# 112

Subdivision West Kelowna Estates

City West Kelowna
Province British Columbia

Postal Code V1Z2N1