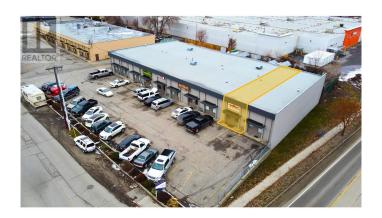

# \$ - 1691 Powick Road Unit# 9, Kelowna

MLS® #10335506

\$

0 Bedroom, 0.00 Bathroom, 1,287 sqft Industrial on 1 Acres

Dilworth Mountain, Kelowna, British Columbia

1,287 square feet of centrally located service commercial space with access to Highway 97 and Enterprise Way. This unit offers office and/or retail at the front, open warehouse space at the rear, an additional 426 square foot bonus mezzanine suitable for storage use, and a 12' overhead door that opens up to a bonus 408 square foot yard area. This is an excellent option for anyone who requires shop, warehouse, or storage space in the heart of Kelowna. All measurements are approximate, please verify if important. (id:6289)