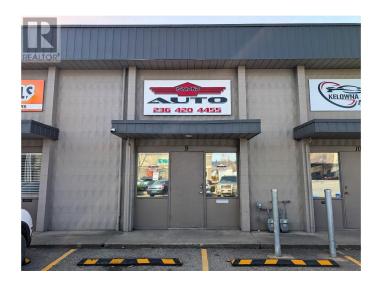

# \$ - 1691 Powick Road Unit# 9, Kelowna

MLS® #10335506

\$

0 Bedroom, 0.00 Bathroom, 1,287 sqft Industrial on 1 Acres

Dilworth Mountain, Kelowna, British Columbia

1,287 square feet of centrally located service commercial space with access to Highway 97 and Enterprise Way. This unit offers office and/or retail at the front, open warehouse space at the rear, an additional 426 square foot bonus mezzanine suitable for storage use, and a 12' overhead door that opens up to a bonus 408 square foot yard area. This is an excellent option for anyone who requires shop, warehouse, or storage space in the heart of Kelowna. All measurements are approximate, please verify if important. (id:6289)