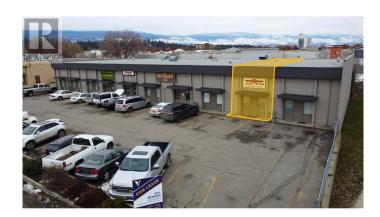

# \$ - 1691 Powick Road Unit# 9, Kelowna

MLS® #10335506

\$

0 Bedroom, 0.00 Bathroom, 1,287 sqft Industrial on 1 Acres

Dilworth Mountain, Kelowna, British Columbia

1,287 square feet of centrally located service commercial space with access to Highway 97 and Enterprise Way. This unit offers office and/or retail at the front, open warehouse space at the rear, an additional 426 square foot bonus mezzanine suitable for storage use, and a 12' overhead door that opens up to a bonus 408 square foot yard area. This is an excellent option for anyone who requires shop, warehouse, or storage space in the heart of Kelowna. All measurements are approximate, please verify if important. (id:6289)