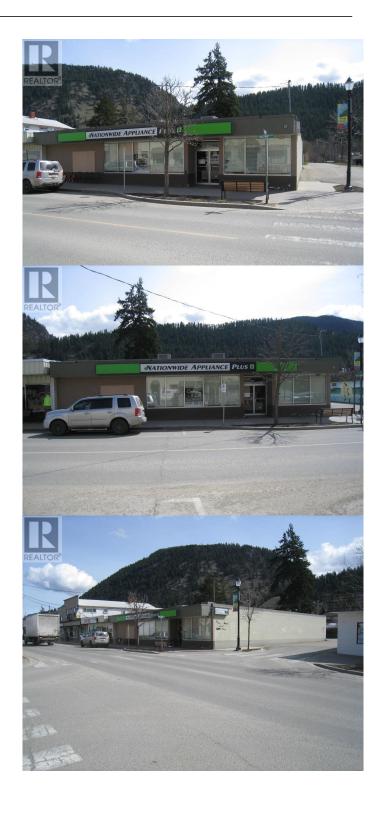

### \$449,000

0 Bedroom, 0.00 Bathroom, 4,118 sqft Retail on 0 Acres

Chase, Chase, British Columbia

A rare opportunity presents itself to entrepreneurs or those looking to expand their home-based business in the bustling downtown Chase. This well-maintained, one-level building spanning over 4,118 square feet is priced at assessment and offers over 2,900 square feet of prime retail space, including a ground-level loading ramp for easy access. Boasting superb visual exposure on Shuswap Avenue, the location offers a vibrant and highly sought-after business environment. The property comes complete with 1,160 square feet of storage, and all services are connected, making it ready for occupation. Don't miss out; seize this chance for a business venture and quick possession. (id:6289)