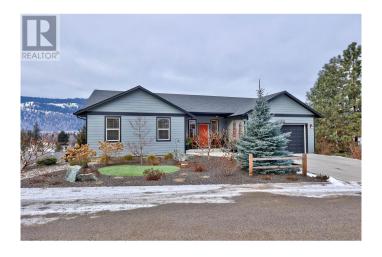

### \$819,999

4 Bedroom, 3.00 Bathroom, 2,543 sqft Single Family on 0 Acres

Chase, Chase, British Columbia

Unleash unparalleled luxury and sophistication in the vibrant Village of Chase, a mere 30-minute drive from Kamloops! This cutting-edge 2017 built 4-bedroom + den home, featuring 3 bathrooms and a host of premium upgrades, epitomizes modern elegance. Nestled on a manicured hillside lot, this home offers sweeping views of the village, lake, and mountains. Low maintenance yard with built in sprinklers for more time to relax. Entertain in style on the sun deck or the newly constructed lower deck with a chic gazebo. With a fully finished basement boasting suite potential, 10' ceilings, separate electrical panel and a basement entry, this residence is primed for lavish living. Melt away stress as you cruise the village streets in your legal golf cart, a privilege exclusive to this dynamic locale. Plus, with quick access to the prestigious Little Shuswap Lake, this property promises an explosive fusion of luxury, leisure, and natural beauty! (id:6289)

#### **Essential Information**

Listing # 10332922 Price \$819,999

Bedrooms 4

Bathrooms 3.00 Square Footage 2,543

Acres 0.14

Year Built 2017

Type Single Family

Sub-Type House Style Ranch