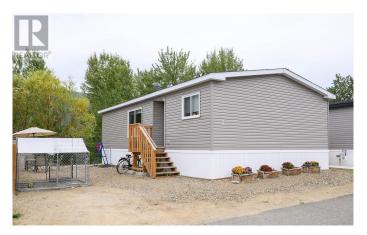

#### \$409,000

3 Bedroom, 2.00 Bathroom, 960 sqft Single Family on 0 Acres

WHITFIELD LANDING, Chase, British Columbia

Wonderful turn key 3 bedroom 2 bathroom home in Whitfield Landing nestled along the creek with creekside walking trail footsteps from your door. This home was built in 2023 & offers a spacious open concept layout with a modern kitchen accented by a stainless appliance package that leads into the dining & living room space. Finished with 3 bedrooms including the primary with upgraded en-suite bathroom. Low maintenance property with driveway space & a flat lot ready for your landscaping ideas. Enjoy the creek views from the primary bedroom or back yard. On town sewer & water. Bareland strata fee \$82 per month. Close proximity to the park, schools, recreation, shopping, golf & all town amenities. Only 30 minutes to the city of Kamloops. Call today for a full info package or private viewing (id:6289)

#### **Exterior**

Exterior Vinyl siding

Roof Asphalt shingle

Foundation See Remarks