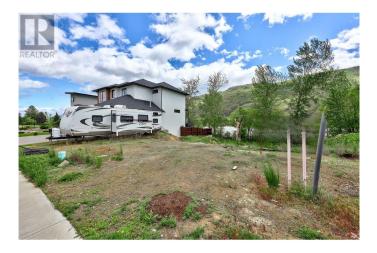

#### \$425,000

0 Bedroom, 0.00 Bathroom, Vacant Land on 0 Acres

Westsyde, Kamloops, British Columbia

Welcome to your dream riverfront lot in the exclusive Beachmount development, nestled in the serene neighbourhood of Westsyde, Kamloops, BC. This stunning property offers unparalleled views of the Thompson River, with direct access to the waterfront. Imagine waking up to the tranquil sounds of nature, enjoying your morning coffee with a gorgeous river view. This prime location combines the best of both worlds; a peaceful, natural retreat and the convenience of nearby amenities. You're just minutes away from schools, parks, shopping, and dining options, ensuring all your needs are met. The lot is spacious, providing ample room to build your custom dream home with plenty of space for outdoor living and recreation. GST applies. (id:6289)

#### **Essential Information**

| 10330422    |
|-------------|
| \$425,000   |
| 0.00        |
| 0.21        |
| Vacant Land |
| Other       |
|             |