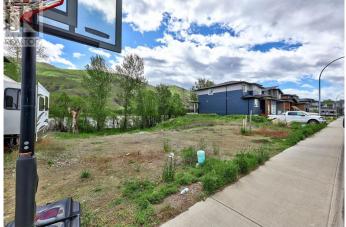

#### \$425,000

0 Bedroom, 0.00 Bathroom, Vacant Land on 0 Acres

Westsyde, Kamloops, British Columbia

Welcome to your dream riverfront lot in the exclusive Beachmount development, nestled in the serene neighbourhood of Westsyde, Kamloops, BC. This stunning property offers unparalleled views of the Thompson River, with direct access to the waterfront. Imagine waking up to the tranquil sounds of nature, enjoying your morning coffee with a gorgeous river view. This prime location combines the best of both worlds; a peaceful, natural retreat and the convenience of nearby amenities. You're just minutes away from schools, parks, shopping, and dining options, ensuring all your needs are met. The lot is spacious, providing ample room to build your custom dream home with plenty of space for outdoor living and recreation. GST applies. (id:6289)

#### **Essential Information**

| 10330422    |
|-------------|
| \$425,000   |
| 0.00        |
| 0.21        |
| Vacant Land |
| Other       |
|             |