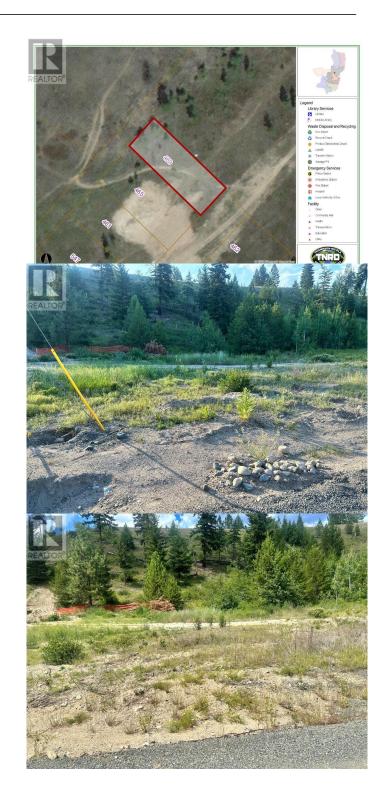

### \$117,000

0 Bedroom, 0.00 Bathroom, Vacant Land on 0 Acres

Barriere, Barriere, British Columbia

Perfect location in newly established part of Glentanna Ridge in Barriere. This nicely appointed full serviced lot offers excellent investment opportunity and is ready for your dream home. Lot has sewer and town water hook-up. The development offers options to build frame or modular. Easy access, close to all town amenities & only minutes from local golf course and other recreational venues. 45 minutes from Kamloops. G.S.T. is paid. Call LB for details. (id:6289)