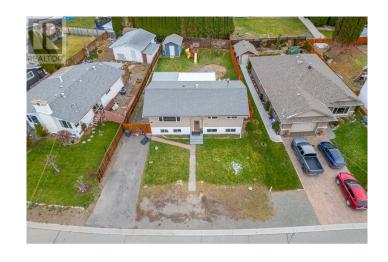

# \$489,000 - 1257 Mesa Vista Drive, Ashcroft

MLS® #10329301

## \$489,000

5 Bedroom, 3.00 Bathroom, 2,096 sqft Single Family on 0 Acres

Ashcroft, Ashcroft, British Columbia

Spacious 5-Bedroom Family Home in Ashcroft's Desirable Neighborhood of the Mesa! This meticulously maintained 5-bedroom, 3-bathroom home is a true gem, offering move-in-ready comfort on a large, level lot. Fully updated around 2010, the home underwent a top-to-bottom transformation, including new drywall, certified electrical, upgraded plumbing, and an exterior wrapped in Tyvek, vinyl siding, and stucco. With modern updates like Lo Argon windows, a high-efficiency furnace, a heat pump, this energy-efficient home boasts approximately R-60 attic insulation and additional wall insulation to keep you comfortable year-round. Other features include full inground irrigation front and back yard. Step inside to enjoy stylish tile and quality flooring throughout, updated light fixtures, and fresh paint. The upper level features an inviting sunroom used as a home office off the dining area, perfect for work/relaxing or entertaining, while the enclosed porch offers a cozy retreat. The lovely yard is a gardener's paradise with fruit trees, berry bushes, garden space, and even room for an above-ground pool. Additional storage is provided by a garden shed and under the sunroom. Set in a desirable neighborhood, this home is a pleasure to show and ready for its next family to enjoy. Don't miss this rare findâ€"schedule your viewing today! (id:6289)