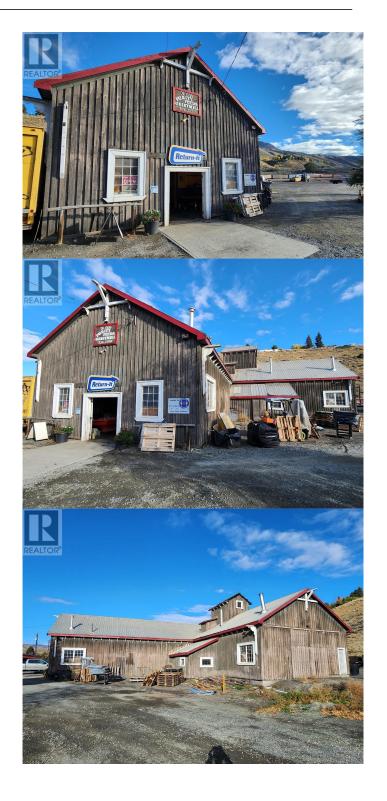

### \$249,000

0 Bedroom, 0.00 Bathroom, 3,800 sqft Other on 0 Acres

Ashcroft, Ashcroft, British Columbia

Prime Commercial Space in the Heart of Ashcroft. This versatile commercial building offers a prime opportunity for businesses seeking a strategic location and ample space. A Key Feature is the strategic location with this building benefiting from high visibility and easy access from railway ave, the main street in town. The Multiple Lease Opportunities give a variety of potential income sources including a current long-term lease with a bottle depot. The other Two large spaces offer diverse possibilities for various businesses. The upper 30ft x 40ft space has as a loading dock which provides efficient loading and unloading and partitioned areas for separate storage. The lower workshop area is 30ft x 40ft and is accessible by a 12x12ft bay door, offering ample room for operations or additional storage. This workshop area is equipped with a ceiling-mounted gas furnace and concrete floor. Don't miss this chance to own a valuable commercial asset in this community and Invest in the future of Ashcroft! Contact us today to explore the endless possibilities of this property. (id:6289)