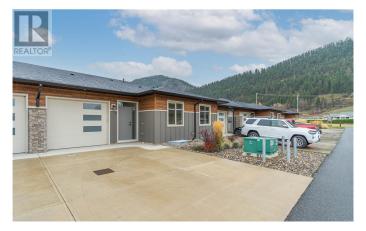

#### \$489,900

4 Bedroom, 3.00 Bathroom, 1,985 sqft Single Family on 1 Acres

Cedar Flats Estates, Chase, British Columbia

Welcome to Cedar Flats Estates in Chase BC! This four bedroom, three bathroom unit has an open concept design and quality finishings throughout, including full whirlpool appliance package and quartz countertops. Parking includes one car garage and extra parking in the driveway. The complex offers 17 spacious rancher-style townhomes with full basements and are fully landscaped in the front and back providing low-maintenance living! Located minutes away from Little Shuswap Lake; parks; schools; recreation and restaurants; and just 35 minutes outside Kamloops. All measurements are approx., buyer to verify if important. Book your private viewing today! (id:6289)

#### **Essential Information**

Listing # 10328801 Price \$489,900

Bedrooms 4

Bathrooms 3.00
Square Footage 1,985
Acres 1.00
Year Built 2022

Type Single Family

Sub-Type Row / Townhouse

## **Community Information**

Address 220 Shepherd Road Unit# 9

Subdivision Cedar Flats Estates

City Chase

Province British Columbia

Postal Code V0E1M0