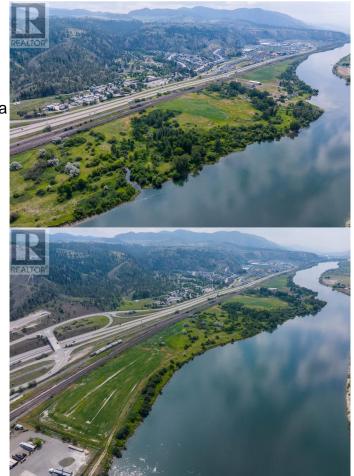

### \$5,000,000

0 Bedroom, 0.00 Bathroom, Vacant Land on 91 Acres

Campbell Creek/Deloro, Kamloops, British Columbia

Over 90 acres of beautiful, riverfront property within city limits in Kamloops, BC. Kamloops is approximately 3 hours east of Vancouver, 7 hours west of Calgary and is serviced by the Trans Canada Highway, CN and CP rail (which borders the subject property). Two titles - approximately 40 acres in ALR, with approximately 50 acres out of ALR. Currently zoned A-1 and used as hay fields, this property is an ideal re-development in a community with a limited supply of land. Message us for more information. No showings direct. (id:6289)

#### **Amenities**

Utilities Sewer, Water

Features Level lot, Treed

View River view, Mountain view, View of water

Is Waterfront Yes

Waterfront Waterfront on river

**Exterior** 

Exterior Features Level