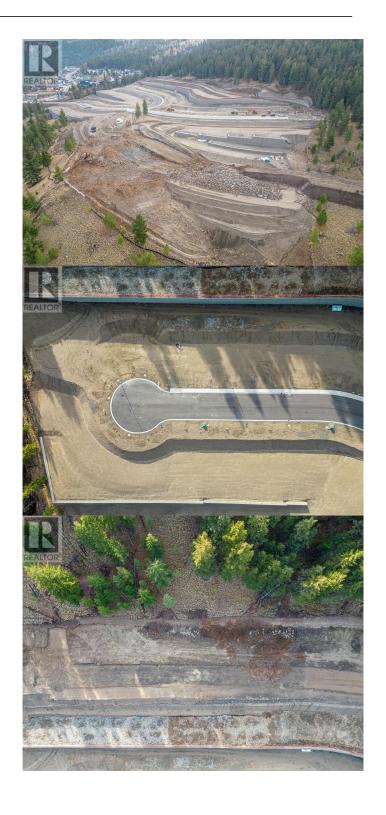

## \$368,800

0 Bedroom, 0.00 Bathroom, Vacant Land on 0 Acres

Juniper Ridge, Kamloops, British Columbia

Welcome to Trail Side II, an exciting expansion to the Juniper Ridge area. This 46-lot development, located at the end of Coldwater Drive, offers a perfect blend of natural beauty and modern convenience fit for outdoor enthusiasts and growing families. From basement-entry style lots to private walk-out lots, this upcoming neighborhood is well suited for a variety of builds and flooring plans. Explore the nearby parks, bike and hiking trails, dog parks, and don't forget to quench your thirst or feed your hunger at the local convenience store located at the head of the community entrance. Trail Side II is waiting to welcome you home. Contact for details and availability. (id:6289)