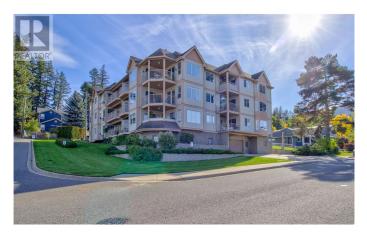

#### \$469,000

2 Bedroom, 2.00 Bathroom, 1,307 sqft Single Family on 1 Acres

SE Salmon Arm, Salmon Arm, British Columbia

Beautiful lakeview apartment in the highly desirable 55+ building, The Essex in Salmon Arm. This inviting 2-bedroom plus den unit boasts a generous master suite with a full ensuite, a second bedroom, a guest bathroom, and a convenient den/office space. The large laundry room includes built-in vacuum for added ease. Enjoy the bright living area featuring a cozy gas fireplace, and a spacious kitchen with ample cabinets and counter space. Relax on the covered patio while taking in stunning lake and mountain views. The building offers secure underground, heated parking, an elevator, workshop area, secure e-bike storage and a storage locker. Ideally situated in a quiet neighborhood, just moments from downtown. (id:6289)