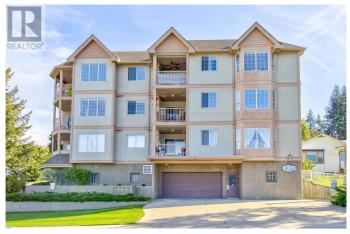

#### \$469,000

2 Bedroom, 2.00 Bathroom, 1,307 sqft Single Family on 1 Acres

SE Salmon Arm, Salmon Arm, British Columbia

Beautiful lakeview apartment in the highly desirable 55+ building, The Essex in Salmon Arm. This inviting 2-bedroom plus den unit boasts a generous master suite with a full ensuite, a second bedroom, a guest bathroom, and a convenient den/office space. The large laundry room includes built-in vacuum for added ease. Enjoy the bright living area featuring a cozy gas fireplace, and a spacious kitchen with ample cabinets and counter space. Relax on the covered patio while taking in stunning lake and mountain views. The building offers secure underground, heated parking, an elevator, workshop area, secure e-bike storage and a storage locker. Ideally situated in a quiet neighborhood, just moments from downtown. (id:6289)