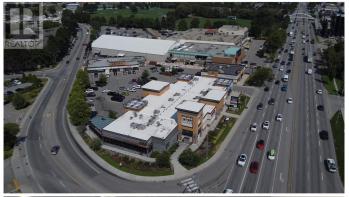

# \$ - 1544 Harvey Avenue Unit# 500, Kelowna

MLS® #10321247

\$

0 Bedroom, 0.00 Bathroom, 1,953 sqft Retail on 1 Acres

Kelowna North, Kelowna, British Columbia

This highly visible 1,954 SF unit is perfectly positioned on Harvey Avenue/Highway 97. Take advantage of the prominent facade and pylon signage opportunities facing the intersection of Harvey Ave and Burtch Rd. Inside, you'll find a modern, industrial aesthetic with high ceilings and exposed venting, wide open space complemented by nicely finished flooring. The space is also equipped with a sink area, pre-existing venting and an in-suite washroom. Three access points to the unit include a double man door access at the front side, ensuring smooth and efficient deliveries. Zoned CA1, this unit is ideal for a wide range of businesses, including Health Services, Pharmacies, Professional Services, Offices, and more. Join a thriving community of neighboring tenants such as Browns Social House, Work of Art Pottery Studio, fitness facilities, spas, salons, and various medical services. Additional Rent is estimated at \$11.20 per square foot for 2024. Don't miss out on this exceptional opportunity to position your business in one of Kelowna's most prominent and sought-after centres. (id:6289)