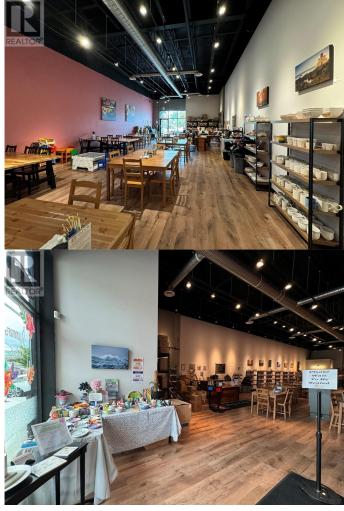

# \$ - 1544 Harvey Avenue Unit# 500, Kelowna

MLS® #10321247

\$

0 Bedroom, 0.00 Bathroom, 1,953 sqft Retail on 1 Acres

Kelowna North, Kelowna, British Columbia

This highly visible 1,954 SF unit is perfectly positioned on Harvey Avenue/Highway 97. Take advantage of the prominent facade and pylon signage opportunities facing the intersection of Harvey Ave and Burtch Rd. Inside, you'll find a modern, industrial aesthetic with high ceilings and exposed venting, wide open space complemented by nicely finished flooring. The space is also equipped with a sink area, pre-existing venting and an in-suite washroom. Three access points to the unit include a double man door access at the front side, ensuring smooth and efficient deliveries. Zoned CA1, this unit is ideal for a wide range of businesses, including Health Services, Pharmacies, Professional Services, Offices, and more. Join a thriving community of neighboring tenants such as Browns Social House, Work of Art Pottery Studio, fitness facilities, spas, salons, and various medical services. Additional Rent is estimated at \$11.20 per square foot for 2024. Don't miss out on this exceptional opportunity to position your business in one of Kelowna's most prominent and sought-after centres. (id:6289)