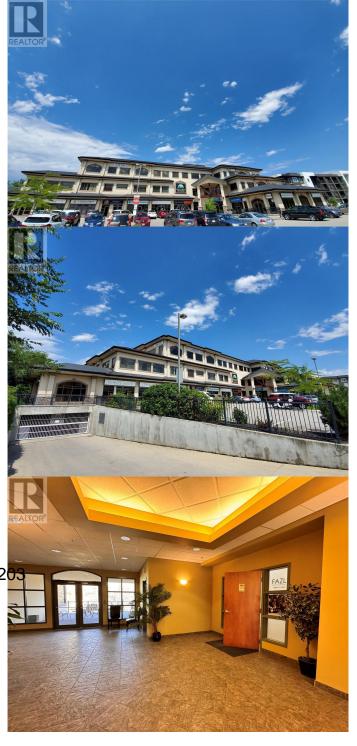

## \$

0 Bedroom, 0.00 Bathroom, 580 sqft Office on 1 Acres

Springfield/Spall, Kelowna, British Columbia

Opportunity to lease rare 580 sf office in central Kelowna. Unit features open floorplan, natural lighting, and a kitchenette in common with one other Tenant. Elevator access to the second floor. Common parking for tenants and one reserved parking stall. (id:6289)

## **Community Information**

Address 1912 Enterprise Way Unit# 2

Subdivision Springfield/Spall

City Kelowna

Province British Columbia

Postal Code V1Y9S9