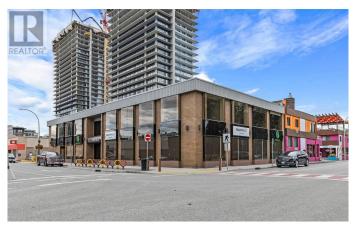

# \$ - 215 Lawrence Avenue Unit# 101, Kelowna

MLS® #10318621

\$

0 Bedroom, 0.00 Bathroom, 1,859 sqft Office on 1 Acres

Kelowna North, Kelowna, British Columbia

Opportunity to lease 5,207 sq ft of fully built-out office space in the heart of Downtown Kelowna, located directly across from City Park, Okanagan Lake, and the Downtown Marina. This space is spread across two units: Unit 101 (1,859 sq ft) and Unit 202 (3,348 sq ft), offering a total leasable area of 5,207 sq ft. Both units feature a kitchenette, abundant natural light, and a functional layout. Available immediately. Three parking stalls available, \$150 per month per stall. Metered street parking and additional parking available at Chapman Parkade. The NNN includes all utilities, management fees, and operational costs. (id:6289)