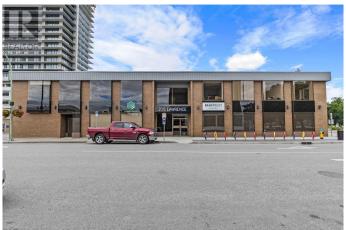

# \$ - 215 Lawrence Avenue Unit# 101, Kelowna

MLS® #10318621

\$

0 Bedroom, 0.00 Bathroom, 1,859 sqft Office on 1 Acres

Kelowna North, Kelowna, British Columbia

Opportunity to lease 5,207 sq ft of fully built-out office space in the heart of Downtown Kelowna, located directly across from City Park, Okanagan Lake, and the Downtown Marina. This space is spread across two units: Unit 101 (1,859 sq ft) and Unit 202 (3,348 sq ft), offering a total leasable area of 5,207 sq ft. Both units feature a kitchenette, abundant natural light, and a functional layout. Available immediately. Three parking stalls available, \$150 per month per stall. Metered street parking and additional parking available at Chapman Parkade. The NNN includes all utilities, management fees, and operational costs. (id:6289)