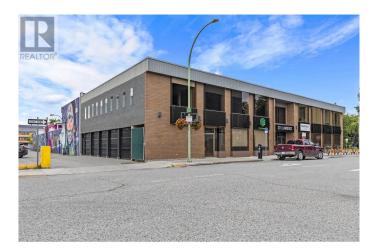

# \$ - 215 Lawrence Avenue Unit# 101, Kelowna

MLS® #10318621

\$

0 Bedroom, 0.00 Bathroom, 1,859 sqft Office on 1 Acres

Kelowna North, Kelowna, British Columbia

Opportunity to lease 5,207 sq ft of fully built-out office space in the heart of Downtown Kelowna, located directly across from City Park, Okanagan Lake, and the Downtown Marina. This space is spread across two units: Unit 101 (1,859 sq ft) and Unit 202 (3,348 sq ft), offering a total leasable area of 5,207 sq ft. Both units feature a kitchenette, abundant natural light, and a functional layout. Available immediately. Three parking stalls available, \$150 per month per stall. Metered street parking and additional parking available at Chapman Parkade. The NNN includes all utilities, management fees, and operational costs. (id:6289)