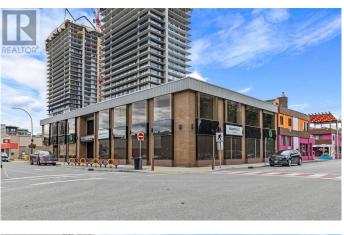

# \$ - 215 Lawrence Avenue, Kelowna

MLS® #10318619

## \$

0 Bedroom, 0.00 Bathroom, 5,207 sqft Office on 1 Acres

Kelowna North, Kelowna, British Columbia

Opportunity to lease 5,207 sq ft of fully built-out office space in the heart of Downtown Kelowna, located directly across from City Park, Okanagan Lake, and the Downtown Marina. This space is spread across two units: Unit 101 (1,859 sq ft) and Unit 202 (3,348 sq ft), offering a total leasable area of 5,207 sq ft. Both units feature a kitchenette, abundant natural light, and a functional layout. Available immediately. Three parking stalls available, \$150 per month per stall. Metered street parking and additional parking available at Chapman Parkade. The NNN includes all utilities, management fees, and operational costs. (id:6289)

## **Community Information**

| Address     | 215 Lawrence Avenue |
|-------------|---------------------|
| Subdivision | Kelowna North       |
| City        | Kelowna             |

Province British Columbia Postal Code V1Y6L2