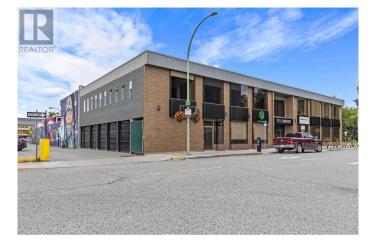

# \$ - 215 Lawrence Avenue, Kelowna

MLS® #10318619

## \$

0 Bedroom, 0.00 Bathroom, 5,207 sqft Office on 1 Acres

Kelowna North, Kelowna, British Columbia

Opportunity to lease 5,207 sq ft of fully built-out office space in the heart of Downtown Kelowna, located directly across from City Park, Okanagan Lake, and the Downtown Marina. This space is spread across two units: Unit 101 (1,859 sq ft) and Unit 202 (3,348 sq ft), offering a total leasable area of 5,207 sq ft. Both units feature a kitchenette, abundant natural light, and a functional layout. Available immediately. Three parking stalls available, \$150 per month per stall. Metered street parking and additional parking available at Chapman Parkade. The NNN includes all utilities, management fees, and operational costs. (id:6289)

## **Community Information**

| Address     | 215 Lawrence Avenue |
|-------------|---------------------|
| Subdivision | Kelowna North       |
| City        | Kelowna             |

Province British Columbia Postal Code V1Y6L2