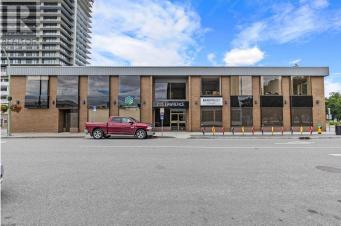

# \$ - 215 Lawrence Avenue, Kelowna

MLS® #10318619

## \$

0 Bedroom, 0.00 Bathroom, 5,207 sqft Office on 1 Acres

Kelowna North, Kelowna, British Columbia

Opportunity to lease 5,207 sq ft of fully built-out office space in the heart of Downtown Kelowna, located directly across from City Park, Okanagan Lake, and the Downtown Marina. This space is spread across two units: Unit 101 (1,859 sq ft) and Unit 202 (3,348 sq ft), offering a total leasable area of 5,207 sq ft. Both units feature a kitchenette, abundant natural light, and a functional layout. Available immediately. Three parking stalls available, \$150 per month per stall. Metered street parking and additional parking available at Chapman Parkade. The NNN includes all utilities, management fees, and operational costs. (id:6289)

## **Community Information**

| Address     | 215 Lawrence Avenue |
|-------------|---------------------|
| Subdivision | Kelowna North       |
| City        | Kelowna             |

Province British Columbia Postal Code V1Y6L2